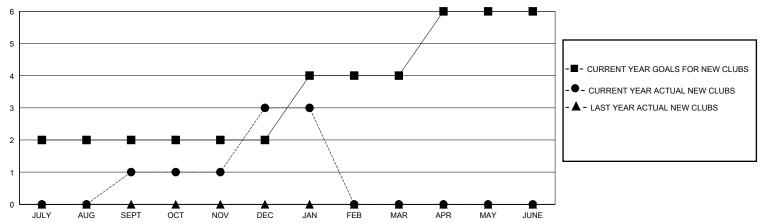

## District 404 B4

GMT: LOCATION NIGERIA GMT CA

| O             |               |             | ,             |                       |                        |                         | 01111 071                                          |  |
|---------------|---------------|-------------|---------------|-----------------------|------------------------|-------------------------|----------------------------------------------------|--|
| Clubs         |               |             |               | Members               |                        |                         |                                                    |  |
|               | RESULTS FOR   | R 2023-2024 |               | RESULTS FOR 2023-2024 |                        |                         |                                                    |  |
| QUARTER       | NEW CLUB GOAL | NEW CLUBS   | DROPPED CLUBS | QUARTER MEME          | BER GROWTH NET<br>GOAL | MEMBER GROWTH<br>ACTUAL | DROPPED<br>MEMBERS ACTUAL<br>(including transfers) |  |
| JULY/AUG/SEPT | 2             | 1           | 1             | JULY/AUG/SEPT         | 50                     | 75                      | 43                                                 |  |
| OCT/NOV/DEC   | 0             | 2           | 2             | OCT/NOV/DEC           | 50                     | 203                     | 203                                                |  |
| JAN/FEB/MAR   | 2             | 0           | 0             | JAN/FEB/MAR           | 50                     | 25                      | 6                                                  |  |
| APR/MAY/JUNE  | 2             | 0           | 0             | APR/MAY/JUNE          | 50                     | 0                       | 0                                                  |  |