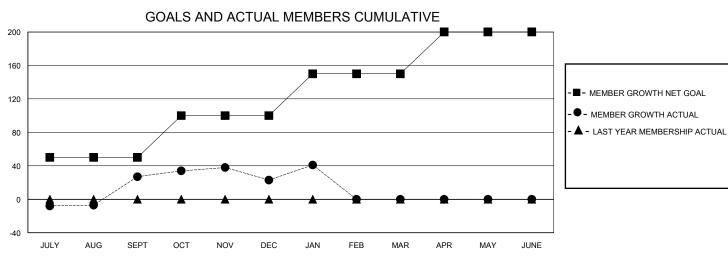

## District 404 B4

GMT: LOCATION NIGERIA GMT CA

| O             |               |             | ,             |                       |                        |                         | 01111 071                                          |  |
|---------------|---------------|-------------|---------------|-----------------------|------------------------|-------------------------|----------------------------------------------------|--|
| Clubs         |               |             |               | Members               |                        |                         |                                                    |  |
|               | RESULTS FOR   | R 2023-2024 |               | RESULTS FOR 2023-2024 |                        |                         |                                                    |  |
| QUARTER       | NEW CLUB GOAL | NEW CLUBS   | DROPPED CLUBS | QUARTER MEME          | BER GROWTH NET<br>GOAL | MEMBER GROWTH<br>ACTUAL | DROPPED<br>MEMBERS ACTUAL<br>(including transfers) |  |
| JULY/AUG/SEPT | 2             | 1           | 1             | JULY/AUG/SEPT         | 50                     | 75                      | 43                                                 |  |
| OCT/NOV/DEC   | 0             | 2           | 2             | OCT/NOV/DEC           | 50                     | 203                     | 203                                                |  |
| JAN/FEB/MAR   | 2             | 0           | 0             | JAN/FEB/MAR           | 50                     | 25                      | 6                                                  |  |
| APR/MAY/JUNE  | 2             | 0           | 0             | APR/MAY/JUNE          | 50                     | 0                       | 0                                                  |  |